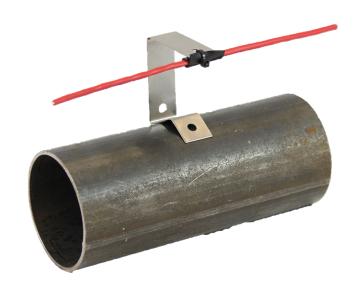

#### Pipe Clip

The ACA-B706 series 7-bracket (pipe clip) is designed to utilise existing pipework running through the protected area as a fixture for the liner heat detection cable. The ACA-B706 is designed to fit any pipe diameter. A silicon protection sleeve is supplied with the unit to protect the linear heat cable when fastened to the bracket.

#### Installation

The ACA-B706 should be fitted to the underside of the pipe and secured in place using suitable cable ties or strapping. The hole in the end of the bracket allows for the securing of the sensor cable using a silicone sleeve and cable tie. Alternatively an I-bracket (distance piece) may be connected to the 7-bracket to extend the position of the sensor cable. Without an extension the 7-bracket (pipe clip) supports the sensor cable approx. 60mm below the pipe.